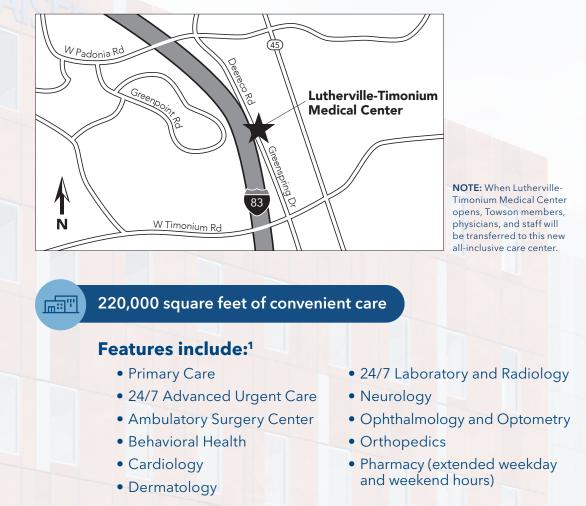

# LUTHERVILLE-TIMONIUM MEDICAL CENTER OPENING EARLY 2022

Soon you'll find Kaiser Permanente's convenient, quality care right in the neighborhood

### <sup>)</sup> Lutherville-Timonium Medical Center

2391 Greenspring Drive (located off I-83) Lutherville-Timonium, MD 21093

Learn more at kp.org/greaterbaltimore.

<sup>1</sup>The continued availability and/or participation of services at any facility cannot be guaranteed. For the most up-to-date information, visit **kp.org/facilities**.