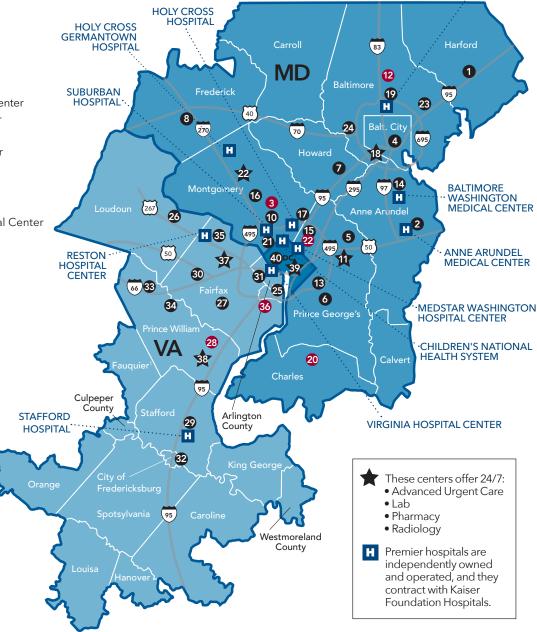

### Kaiser Permanente medical facilities (with premier hospitals)

### Maryland

- 1 Abingdon Medical Center
- 2 Annapolis Medical Center
- 3 OPENING TBD Medical Center in Aspen Hill
- 4 Kaiser Permanente Baltimore Harbor Medical Center
- 5 Bowie Fairwood Medical Center
- 6 Camp Springs Medical Center
- 7 Columbia Gateway Medical Center
- 8 Kaiser Permanente Frederick Medical Center
- 9 Gaithersburg Medical Center
- 10 Kensington Medical Center
- 11 Largo Medical Center
- 12 OPENING 2022
- Lutherville-Timonium Medical Center
- 13 Marlow Heights Medical Center
- 14 North Arundel Medical Center
- 15 Prince George's Medical Center (will close when the Medical Center in Hyattsville opens)
- 16 Shady Grove Medical Center
- 17 Silver Spring Medical Center
- 18 South Baltimore County Medical Center
- 19 Towson Medical Center (will close when Lutherville-Timonium Medical Center opens)
- 20 OPENING TBD Medical Center in Waldorf

- 22 OPENING 2022 West Hyattsville Medical Center
- 23 White Marsh Medical Center
- 24 Woodlawn Medical Center

### Virginia

- 25 Alexandria Medical Center
- 26 Ashburn Medical Center
- 27 Burke Medical Center
- 28 OPENING 2022 Caton Hill Medical Center
- 29 Colonial Forge Medical Center
- 30 Fair Oaks Medical Center
- **31** Falls Church Medical Center
- 31 Fails Church Medical Center
- 32 Fredericksburg Medical Center

- 33 Haymarket Crossroads Medical Center
- 34 Manassas Medical Center
- 35 Reston Medical Center36 OPENING 2022
- Springfield Medical Center (adjacent to current facility)
- 37 Tysons Corner Medical Center
- 38 Woodbridge Medical Center (will close when Caton Hill Medical Center opens)

### Washington, DC

- **39** Kaiser Permanente Capitol Hill Medical Center
- 40 Northwest DC Medical Office Building